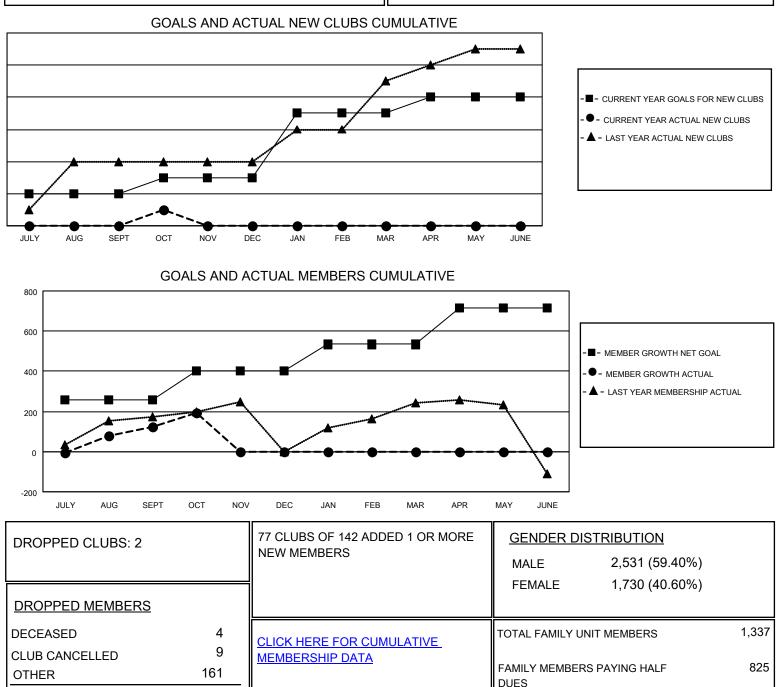

## GMT MONTHLY MEMBERSHIP PROGRESS REPORT Results as of: 10/31/2023

**Multiple District 411** 

LOCATION: KENYA AFRICA

GMT: OPEN

GMT CA 8

| Clubs                 |               |           |               | Members               |                          |                         |                                                    |
|-----------------------|---------------|-----------|---------------|-----------------------|--------------------------|-------------------------|----------------------------------------------------|
| RESULTS FOR 2023-2024 |               |           |               | RESULTS FOR 2023-2024 |                          |                         |                                                    |
| QUARTER               | NEW CLUB GOAL | NEW CLUBS | DROPPED CLUBS | QUARTER               | EMBER GROWTH NET<br>GOAL | MEMBER GROWTH<br>ACTUAL | DROPPED<br>MEMBERS ACTUAL<br>(including transfers) |
| JULY/AUG/SEPT         | 2             | 0         | 2             | JULY/AUG/SEPT         | - 258                    | 356                     | 151                                                |
| OCT/NOV/DEC           | 1             | 1         | 0             | OCT/NOV/DEC           | 143                      | 95                      | 23                                                 |
| JAN/FEB/MAR           | 4             | 0         | 0             | JAN/FEB/MAR           | 133                      | 0                       | 0                                                  |
| APR/MAY/JUNE          | 1             | 0         | 0             | APR/MAY/JUNE          | 183                      | 0                       | 0                                                  |